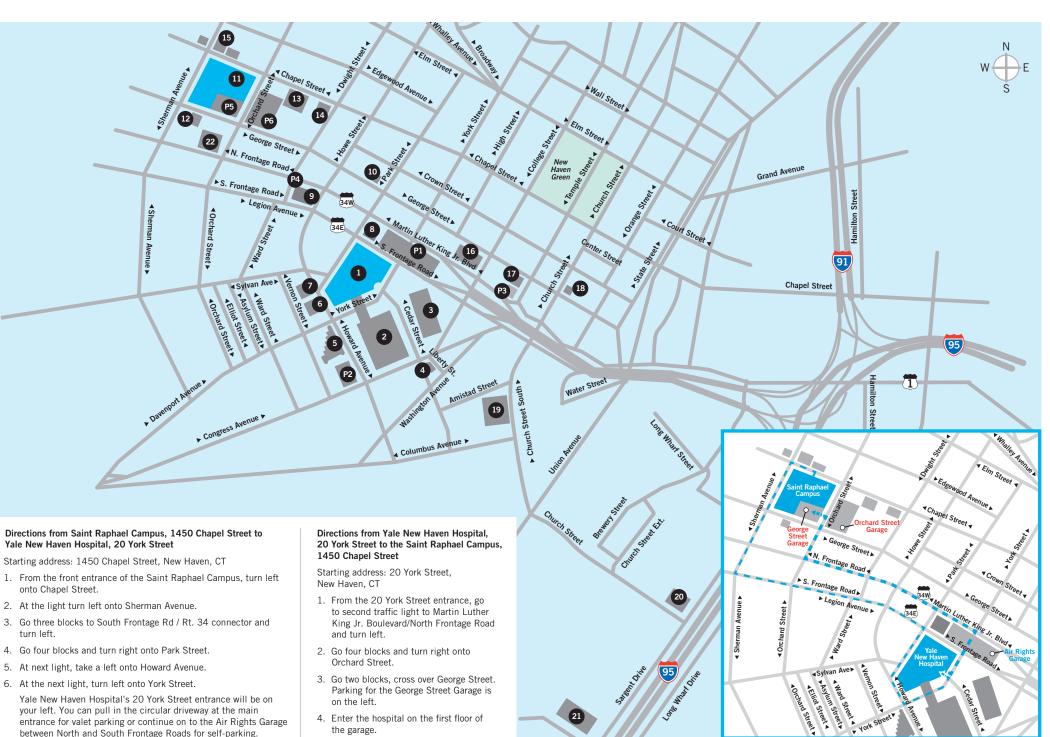

## **Downtown New Haven**

#### Buildings

- 1 Yale New Haven Hospital, York Street Campus (East, South, West and North Pavilions) 20 York Street
- 2 New Haven Pavilion 789 Howard Avenue
- 3 Yale School of Medicine Cedar Street
- 4 Yale New Haven Psychiatric Hospital 184 Liberty Street
- 5 Yale Physicians Building 800 Howard Avenue
- 6 Ronald McDonald House 860 Howard Avenue
- 7 Adler Geriatric Center 874 Howard Avenue
- 8 55 Park Street
- 9 2 Howe Street
- 10 **YNHH Outpatient Psychiatric Center** 425 George Street
- 11 Yale New Haven Hospital Saint Raphael Campus 1450 Chapel Street
- 12 Adolescent Day Hospital 646 George Street
- 13 Grimes Center 1354 Chapel Street
- 14 **YNHH Continuing Care Clinic** 1294 Chapel Street
- 15 **Plymouth Building** 175 Sherman Avenue
- 16 **300 George Street** (Institute for Excellence)
- 17 **Temple Medical Buildings** 40 - 60 Temple Street (YNHH Ambulatory Services)
- 18 1 Church Street
- 19 100 Church Street South
- 20 Long Wharf Medical Center 150 Sargent Drive
- 21 One Long Wharf
- 22 Scranton Building 200 Orchard Street

### Garages

- P-1 Air Rights Garage
- P-2 Howard Avenue Garage
- P-3 Temple Medical Building Garage
- P-4 Howe Street Garage
- P-5 George Street Garage
- P-6 Orchard Street Garage