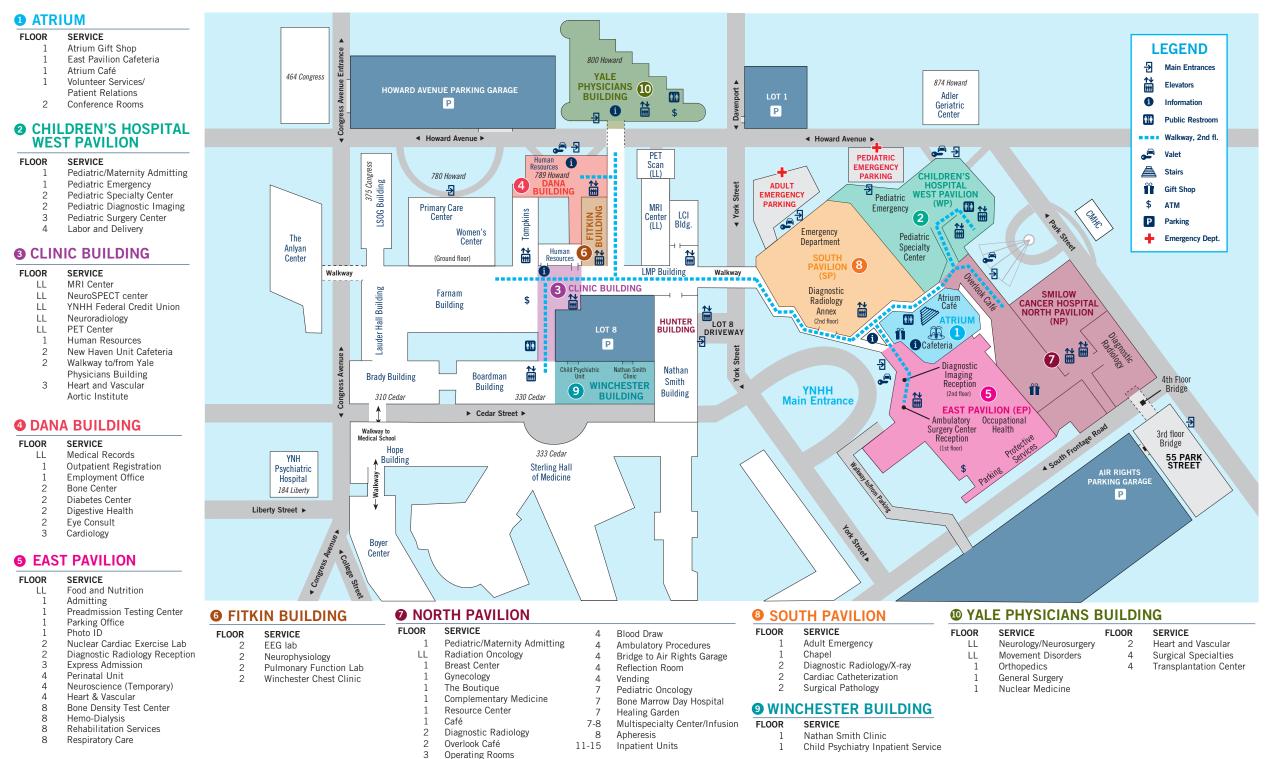

# York Street Campus Walking Map

## YaleNewHaven**Health** Yale New Haven Hospital

#### Buildings

- 1 Yale New Haven Hospital, York Street Campus (East, South, West and North Pavilions) 20 York Street
- 2 New Haven Pavilion 789 Howard Avenue
- 3 Yale School of Medicine Cedar Street
- 4 Yale New Haven Psychiatric Hospital 184 Liberty Street
- 5 Yale Physicians Building 800 Howard Avenue
- 6 Ronald McDonald House 860 Howard Avenue
- 7 Adler Geriatric Center 874 Howard Avenue
- 8 55 Park Street
- 9 2 Howe Street
- 10 **YNHH Outpatient Psychiatric Center** 425 George Street
- 11 Yale New Haven Hospital Saint Raphael Campus 1450 Chapel Street
- 12 Adolescent Day Hospital 646 George Street
- 13 Grimes Center 1354 Chapel Street
- 14 **YNHH Continuing Care Clinic** 1294 Chapel Street
- 15 **Plymouth Building** 175 Sherman Avenue
- 16 **300 George Street** (Institute for Excellence)
- 17 **Temple Medical Buildings** 40 - 60 Temple Street (YNHH Ambulatory Services)
- 18 1 Church Street
- 19 100 Church Street South
- 20 Long Wharf Medical Center 150 Sargent Drive
- 21 One Long Wharf
- 22 Scranton Building 200 Orchard Street

### Garages

- P-1 Air Rights Garage
- P-2 Howard Avenue Garage
- P-3 Temple Medical Building Garage
- P-4 Howe Street Garage
- P-5 George Street Garage
- P-6 Orchard Street Garage