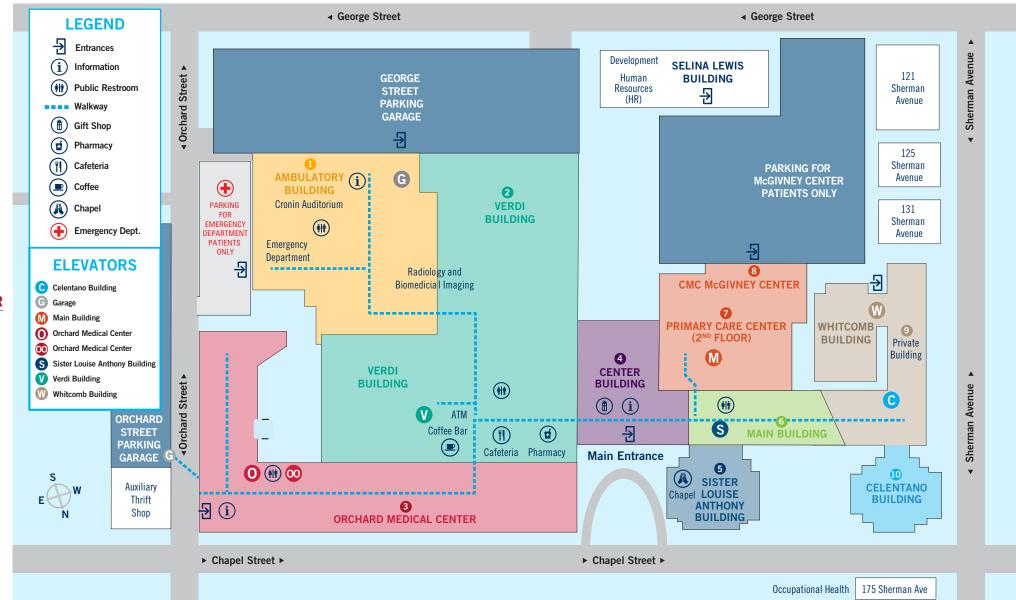

# Saint Raphael Campus Walking Map

## AMBULATORY BUILDING

#### **FLOOR** SERVICE

- Protective Services/ Parking/Photo ID
- **Emergency Department**
- Cronin Auditorium
- Cronin Short Term Surgery Unit

#### **2** VERDI BUILDING

#### SERVICE

- Cafeteria
- Coffee Bar
- Radiology and Biomedical Imaging
- Pharmacy
- Scheduled Admissions Unit
- Surgical Waiting
- Patient Care Units 2,3,4,5

#### **3** ORCHARD MEDICAL CENTER

#### FLOOR SERVICE

- Outpatient Diagnostic **Testing Center**
- **Urology Center**
- Haelen Infectious Disease Center
- Oral and Maxillofacial
- Surgery
- Surgical Specialties
- **HOIT Unit**

## **4** CENTER BUILDING

#### **FLOOR**

SERVICE

Admitting/Patient Registration

## **6** SISTER LOUISE **ANTHONY BUILDING**

FLOOR SERVICE

Chapel

2,3,4,5 Patient Care Units

#### **6** MAIN BUILDING

#### FLOOR SERVICE

- Patient Relations
- Volunteer Services
- EEG (Electroencephalography)
- EKG (Electrocardiography)
- 5,6 Patient Care Units

## PRIMARY CARE CENTER (2nd floor)

#### FLOOR SERVICE

- Primary Care
- Maternal Fetal Medicine

## McGIVNEY CENTER

#### FLOOR SERVICE

Center for Musculoskeletal Care McGivney Advanced Surgery Center

### **9** PRIVATE BUILDING

#### FLOOR SERVICE

- Cardiac Diagnostic Unit
- (Stress Test) Nuclear Medicine
- Patient Care Unit
- Pulmonary Laboratory
- Respiratory Therapy
- Department of Medicine

## **©** CELENTANO BUILDING

#### **FLOOR** SERVICE

Patient Care Units 1,3,4,5

Digestive Disease Center / GI Lab