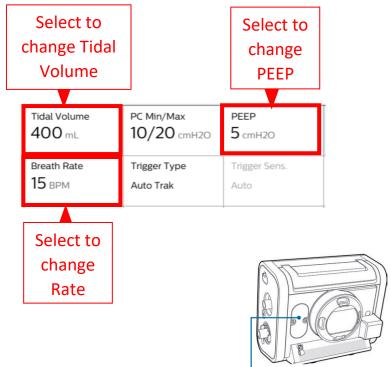

## How to Change Key Settings on Trilogy Evo

|                      | j3                         |                           | _                     |                                    | Not V |
|----------------------|----------------------------|---------------------------|-----------------------|------------------------------------|-------|
| Daytime              | 4                          | Accept                    | Cancel                |                                    | /     |
| Circuit<br>Passive   | Tidal Volume               | PC Min/Max 10/20 cmH20    | PEEP<br>5 cmH2O       | Insp. Time<br>1.2 s                |       |
| Mode<br>A/C-PC AVAPS | Breath Rate<br>15 BPM      | Trigger Type<br>Auto Trak | Trigger Sens.<br>Auto | Rise Time<br>2                     |       |
| Advanced             | AVAPS Speed<br>5 cmH2O/min |                           |                       |                                    |       |
| Inspiratory Ti       | ime (s)                    |                           |                       | I:E Ratio 1:2.3<br>Exp. Time 2.8 s |       |
| 0.3                  | .2                         |                           | 5.0                   | - +                                |       |

Adjust prescription parameters, then tap **Accept** to save values Blue fill indicates the parameter is selected. Black in the corner indicates that the parameter has been changed from the prescription