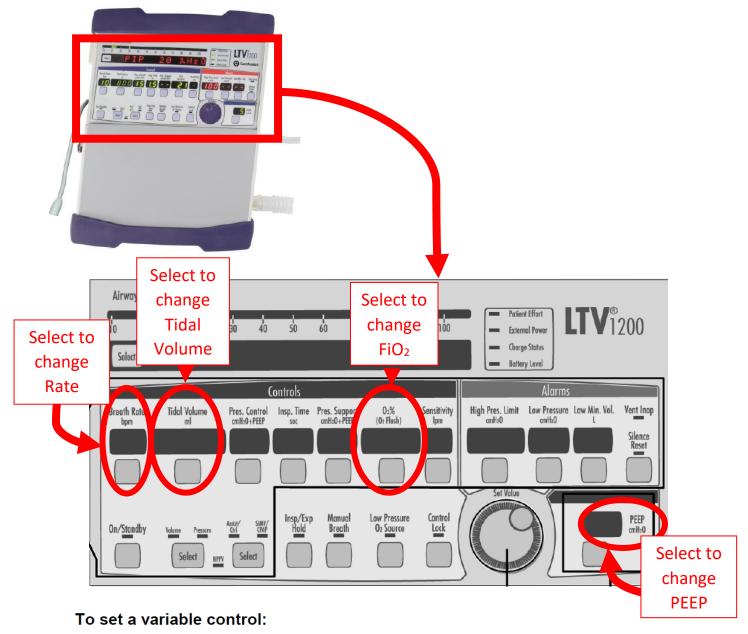

## How to Change Key Settings on LTV 1200 Ventilator

 Select the control by pressing the associated button. The display for the selected control will be displayed at normal brightness and all other control displays will be dimmed.

Control Lock

2) Change the control value by rotating the **Set Value** Knob. Rotate clockwise to increase and counter-clockwise to decrease the value.

- 3) The new control value goes into effect when the operator:
  - Presses the selected button again, or
  - Selects another control, or
  - Presses the Control Lock button, or
  - Waits 5 seconds

All controls will then return to their normal brightness.