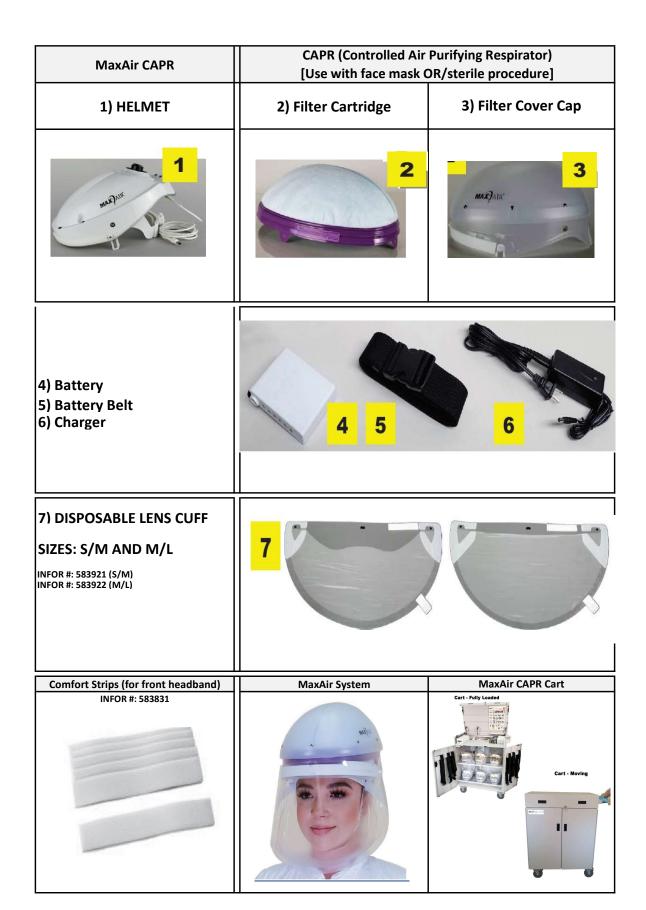

|  |  |  |  |
|        |               |           |        |              |                   |                           |       |                                                       |  |  |  |  |  |  |  |
|        |               |           |        |              |                   |                           |       |                                                       |  |  |  |  |  |  |  |
|        |               |           |        |              |                   |                           |       |                                                       |  |  |  |  |  |  |  |
|        |               |           |        |              |                   |                           |       |                                                       |  |  |  |  |  |  |  |



Entire Unit includes all seven Items listed

| Category | Product<br>Image