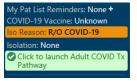

## Placing Orders through Storyboard Alert

- 1. Log in and locate the patient's chart and open.
- 2. Next open correct Encounter within Patient Station.
- 3. Click on the Storyboard alert, which will appear for outpatients with a COVID-19 test performed at a YNHHS site. Click the link within the alert to launch the COVID-19 Pathway to place orders for treatment.