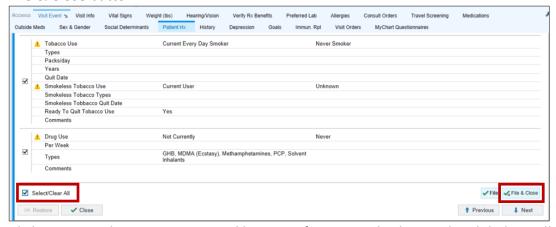

4. To save the patient responses to the History section, click the **Select/Clear All** checkbox and then click the **File & Close** button.

Click **History**. The patient-reported history information displays in the alphabetically list or under Other Medical History.