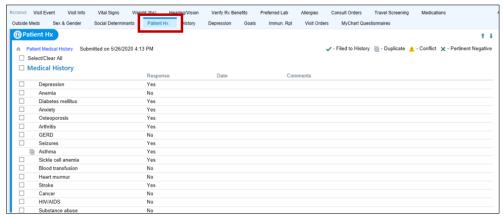

- 1. Open the patient's visit/Encounter.
- 2. Click the Rooming Activity tab.
- 3. Click **Patient Hx**. If **Patient Hx** is not listed in the table of contents, the patient has not completed the patient history questionnaire.