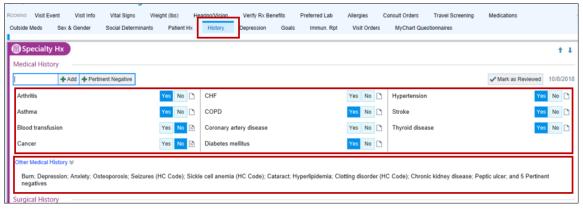

4. To save the patient responses to the History section, click the **Select/Clear All** checkbox and then click the **File & Close** button.

Click **History**. The patient-reported history information displays in the alphabetically list or under Other Medical History.