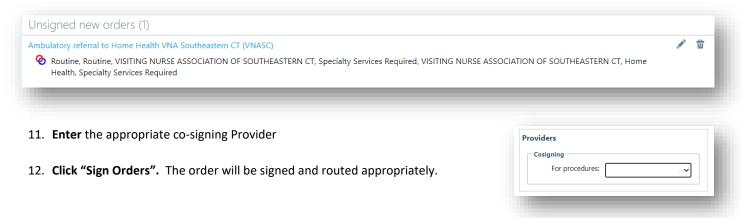

## Co-Signing Orders

- 1. Login to EpicCare Link
- 2. Click "In Basket"
- 3. Click the order that requires the co-signature

9. Once the attestation is completed, click "Save & Sign".

and can be accessed by clicking within the attestation and pressing F2.