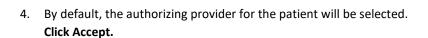

### Placing A Home Health Referral

- 1. Login to EpicCare Link
- 2. Select "Place Order"
- 3. Find the patient you wish to place an order for, or select them from your "My Patients" List.

Place Order

6. Select the appropriate order from the list and click "Accept Orders".