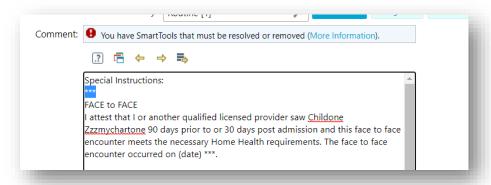

g A Home Health Referral

- 1. Login to EpicCare Link
- 2. Select "Place Order"
- 3. Find the patient you wish to place an order for, or select them from your "My Patients" List.











Place Order

6. Select the appropriate order from the list and click "Accept Orders".



#### YaleNewHaven**Health**

7. Any unsigned new orders may have fields that will be required to fill out before you may sign them. **Click the blue link to address any required fields.** 



- 8. To resolve any fields within the SmartText Body, **click within the Body and press "F2" on your keyboard**. It will select the first required field:
  - a. Fields with \*\*\* can be completed by typing.
  - b. Fields that present choices can be completed by left clicking on the desired choices and then clicking "Accept".



9. Once the body of the SmartText is completed, associate the appropriate diagnosis:



10. Click "Accept". You will see the red stop sign has been replaced by two linked circles. You may now sign your order.



#### YaleNewHaven**Health**

## Co-Signing Orders

- 1. Login to EpicCare Link
- 2. Click "In Basket"
- 3. Click the order that requires the co-signature







9. Once the attestation is completed, click "Save & Sign".

and can be accessed by clicking within the attestation and pressing F2.