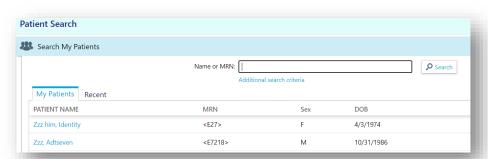

### Placing A Home Health Referral

- 1. Login to EpicCare Link
- 2. Select "Place Order"
- 3. Find the patient you wish to place an order for, or select them from your "My Patients" List.

Place Order

6. Select the appropriate order from the list and click "Accept Orders".