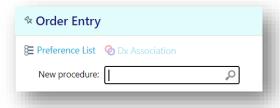

9. Once the body of the SmartText is completed, associate the appropriate diagnosis:

10. Click "Accept". You will see the red stop sign has been replaced by two linked circles. You may now sign your order.