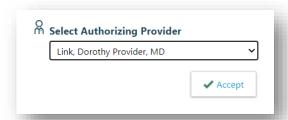

### Placing A Home Health Referral

- 1. Login to EpicCare Link
- 2. Select "Place Order"
- 3. Find the patient you wish to place an order for, or select them from your "My Patients" List.

Place Order

6. Select the appropriate order from the list and click "Accept Orders".