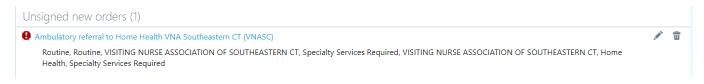

#### YaleNewHaven**Health**

7. Any unsigned new orders may have fields that will be required to fill out before you may sign them. **Click the blue link to address any required fields.** 

- 8. To resolve any fields within the SmartText Body, **click within the Body and press "F2" on your keyboard**. It will select the first required field:
  - a. Fields with \*\*\* can be completed by typing.
  - b. Fields that present choices can be completed by left clicking on the desired choices and then clicking "Accept".

9. Once the body of the SmartText is completed, associate the appropriate diagnosis:

10. Click "Accept". You will see the red stop sign has been replaced by two linked circles. You may now sign your order.