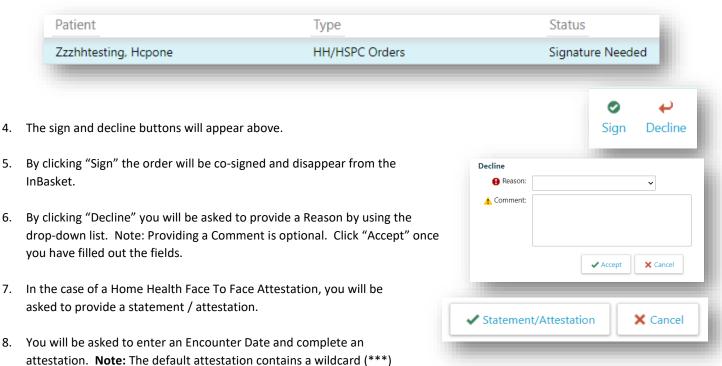

#### YaleNewHaven**Health**

## Co-Signing Orders

- 1. Login to EpicCare Link
- 2. Click "In Basket"
- 3. Click the order that requires the co-signature

9. Once the attestation is completed, click "Save & Sign".

and can be accessed by clicking within the attestation and pressing F2.