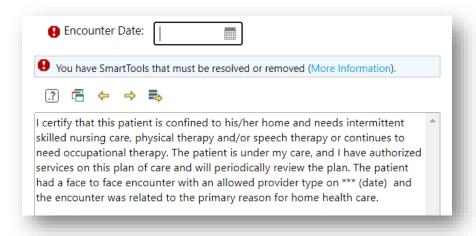

to fill out before you may sign them. **Click the blue link to address any required fields.** 



- 8. To resolve any fields within the SmartText Body, **click within the Body and press "F2" on your keyboard**. It will select the first required field:
  - a. Fields with \*\*\* can be completed by typing.
  - b. Fields that present choices can be completed by left clicking on the desired choices and then clicking "Accept".



9. Once the body of the SmartText is completed, associate the appropriate diagnosis:



10. Click "Accept". You will see the red stop sign has been replaced by two linked circles. You may now sign your order.



#### YaleNewHaven**Health**

## Co-Signing Orders

- 1. Login to EpicCare Link
- 2. Click "In Basket"
- 3. Click the order that requires the co-signature







9. Once the attestation is completed, click "Save & Sign".

and can be accessed by clicking within the attestation and pressing F2.