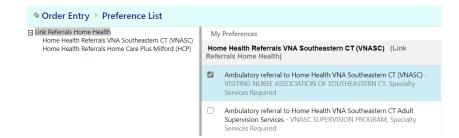

### Placing A Home Health Referral

- 1. Login to EpicCare Link
- 2. Select "Place Order"
- 3. Find the patient you wish to place an order for, or select them from your "My Patients" List.

Place Order

6. Select the appropriate order from the list and click "Accept Orders".

#### YaleNewHaven**Health**

7. Any unsigned new orders may have fields that will be required to fill out before you may sign them. **Click the blue link to address any required fields.** 

- 8. To resolve any fields within the SmartText Body, **click within the Body and press "F2" on your keyboard**. It will select the first required field:
  - a. Fields with \*\*\* can be completed by typing.
  - b. Fields that present choices can be completed by left clicking on the desired choices and then clicking "Accept".