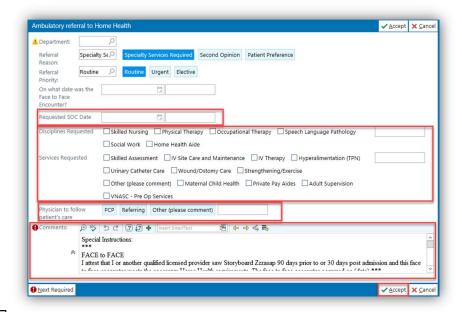

- 4. Search for REF34: Ambulatory Home Health Referral in place new orders.
- 5. Select the name of the order and accept to populate the order window.
- Complete Required 
   fields.:
   (Department is not Required)
  - Enter the **Requested SOC Date** (date when agency should start care).
  - Select the Disciplines Requested.
  - Select the Services Requested.
  - Choose who will follow the patient's care (i.e.: PCP, Referring)
  - The Comments section contains SmartLists and wildcards (\*\*\*), including the date of the Face-to-Face encounter. Be sure to press
    F2 on your keyboard to complete all SmartLists and wildcards (\*\*\*).
- 7. Click Accept.