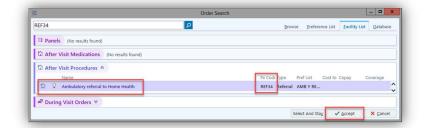

- 4. Search for REF34: Ambulatory Home Health Referral in place new orders.
- 5. Select the name of the order and accept to populate the order window.
- Complete Required 
   fields.:
   (Department is not Required)
  - Enter the **Requested SOC Date** (date when agency should start care).
  - Select the Disciplines Requested.
  - Select the Services Requested.
  - Choose who will follow the patient's care (i.e.: PCP, Referring)
  - The Comments section contains SmartLists and wildcards (\*\*\*), including the date of the Face-to-Face encounter. Be sure to press
    F2 on your keyboard to complete all SmartLists and wildcards (\*\*\*).
- 7. Click Accept.