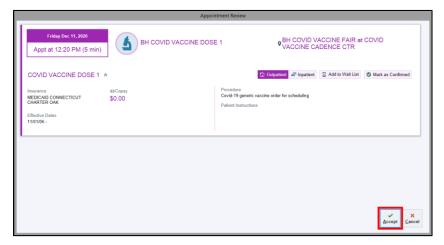

15. Review details with the patient and click **Accept** on the **Appointment Review** screen.

16. Click Finish to proceed through any registration screens.

|                                                                                                  | DEMOGRAPHICS                                                                      |                                                |                                                    |                                                  |                                             |          |                                                                     |              |                      |
|--------------------------------------------------------------------------------------------------|-----------------------------------------------------------------------------------|------------------------------------------------|----------------------------------------------------|--------------------------------------------------|---------------------------------------------|----------|---------------------------------------------------------------------|--------------|----------------------|
| Encounter Info<br>Referring Provider<br>Hospital Accounts<br>Outpatient - ZZZAM<br>Coverage Info | Zzzamb, Anne<br>Male   11/12/1963 (57 yrs)   xxx-sz-3214   MRN: MR<br>Demographic | S017448<br>1 main street<br>ERANFORD, CT 05405 |                                                    | CSN:<br>Home:<br>Work:<br>Mobilie:               | 80294798<br>123-456-7894                    | MyChart: | Active                                                              |              |                      |
| Claim Info<br>Documents<br>Checklist                                                             | PCP: 5 Family Medicine, Physician                                                 |                                                |                                                    | Mobile<br>Email:<br>Employment: Whitne           | anne.gorman@ynhh.org<br>y Manor             |          |                                                                     |              |                      |
| Demographics<br>Patient Contacts                                                                 | Patient Contacts                                                                  | Test Mom (Mother)<br>123-456-7894              |                                                    |                                                  |                                             |          | Showing 1                                                           | of 1         |                      |
| Additional info                                                                                  | GUARANTORS & COVERAGES                                                            |                                                |                                                    |                                                  |                                             |          |                                                                     |              | Add Guarantor        |
| Granular Race/Ethni<br>UDS Reporting                                                             | P/F Zzzamb,Anne [348]                                                             |                                                |                                                    | Encounter guarantor                              |                                             |          |                                                                     |              | R Add Coverage A     |
| Guarantor Accounts<br>P/F - ZZZAMBANNE<br>Cvg & Add1 Info<br>FPL Info                            | Guarantor Demographics<br>Prof actt balance: 3,195.00<br>F91, info                | Address linked to patient                      |                                                    | Homa:<br>Work:<br>Email:<br>Hosp act balance: ØJ | 123-456-7804<br>anne.goman@ynhh.org ②<br>00 |          | Rel to patient: Self<br>Employment: Full Time<br>5 Add Account Note |              |                      |
| Alt Guar Address<br>Coverages<br>E-BCBS/BCBS                                                     | Proxy rel to patient: N/A<br>1. E-MEDICAID */CHARTER OAK 🖌                        |                                                |                                                    | MyChart status: Activ<br>Encounter coverage      | e (Zzzamb, Anne)                            |          |                                                                     |              | 5 Response History A |
| Subscriber Info<br>Response History                                                              | Subscriber Demographics                                                           | Zzzamb,Anne<br>Address same as patient         |                                                    | Home:<br>Work:                                   |                                             |          |                                                                     |              |                      |
| E-CHARTER DAK/ME_<br>Subscriber Info<br>Response History                                         | Coverage Info                                                                     | Member ID:<br>Subscriber ID:<br>Subsriber SSN: | 121212366<br>121212366<br>xxx+xx-3214              | Group:<br>Effective from: 11/1/2                 | 005                                         |          | Rel to subscriber: Self<br>Auth phone:                              | 203-525-8888 |                      |
|                                                                                                  | INCOUNTER INFO                                                                    |                                                |                                                    |                                                  |                                             |          |                                                                     |              |                      |
|                                                                                                  | Hospital Account<br>Hospital account:<br>Guarantor:<br>Patient class:             |                                                | 300005533<br>Zzzamb,Anne - P/F [348]<br>Outpatient |                                                  |                                             |          |                                                                     |              | R Add Coverage       |
|                                                                                                  | Launch Account Activities      Restore                                            |                                                |                                                    |                                                  | k 📕 Next                                    |          |                                                                     |              | ~                    |